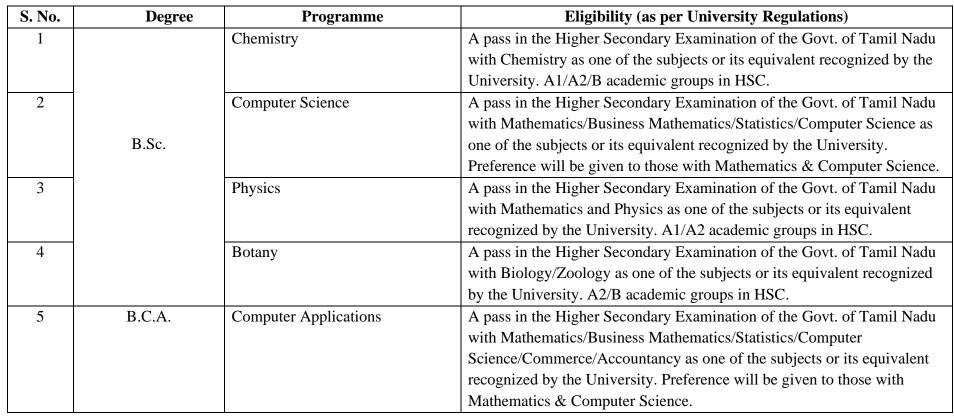

#### **Science**

#### \*Academic Groups in HSC

- 1. A1 Physics, Chemistry, Mathematics & Computer Science
- 2. A2 Physics, Chemistry, Mathematics & Biology
- 3. B Physics, Chemistry, Botany & Zoology